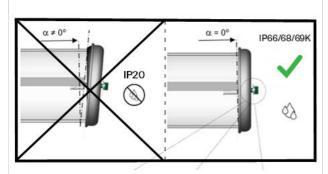

### 3. Vis centrale / Central screw / Zentrale Schraube

© Sammode 12/2023 - Subject to changes without notice.