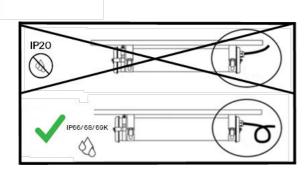

### 1. Position & câble / Position & cable / Position

Vérifier impérativement la correcte fermeture des organes d'étanchéité du produit, y compris pour les produits livrés précâblés.

Make sure to check that all sealing elements are correctly in place and closed, even for light fittings delivered pre-cabled.

Die richtige Verschließung der Dichtungselemente unbedingt überprüfen, auch bei Leuchten, die vorverkabelt geliefert sind.