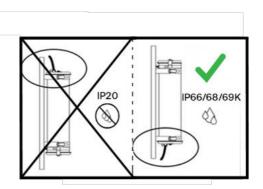

# Rivoli











# Instructions

# Mounting instructions Montageanweisungen

### 1. Position & câble / Position & cable / Position





Vérifier impérativement la correcte fermeture des organes d'étanchéité du produit, y compris pour les produits livrés précâblés.

Make sure to check that all sealing elements are correctly in place and closed, even for light fittings delivered pre-cabled.

Die richtige Verschließung der Dichtungselemente unbedingt überprüfen, auch bei Leuchten, die vorverkabelt geliefert sind.

## 2. Flasques / End caps / Endkappen



### 3. Vis centrale / Central screw / Zentrale Schraube



© Sammode 12/2023 - Subject to changes without notice.