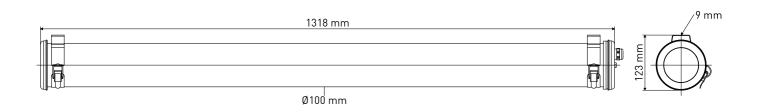

# Rivoli











# Instructions

# Mounting instructions Montageanweisungen

### 1. Position & câble / Position & cable / Position





Vérifier impérativement la correcte fermeture des organes d'étanchéité du produit, y compris pour les produits livrés précâblés.

Make sure to check that all sealing elements are correctly in place and closed, even for light fittings delivered pre-cabled.

Die richtige Verschließung der Dichtungselemente unbedingt überprüfen, auch bei Leuchten, die vorverkabelt geliefert sind.

## 2. Flasques / End caps / Endkappen



### 3. Vis centrale / Central screw / Zentrale Schraube



© Sammode 12/2023 - Subject to changes without notice.