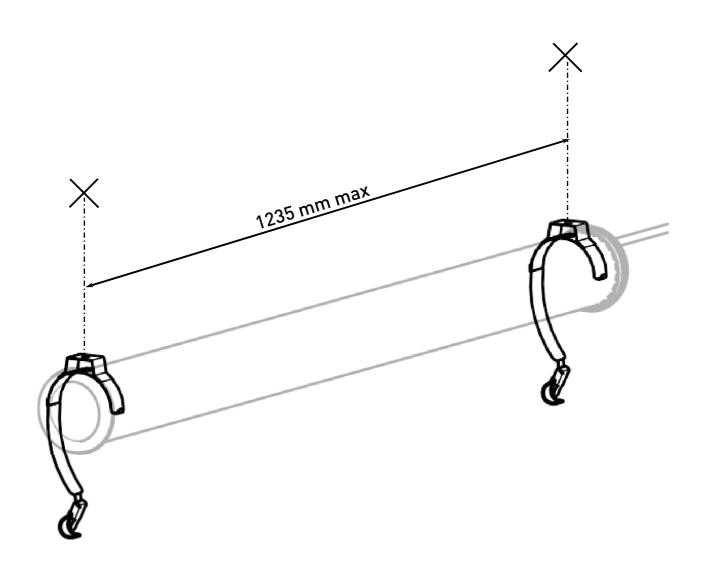

### 1. Position & câble / Position & cable / Position

Vérifier impérativement la correcte fermeture des organes d'étanchéité du produit, y compris pour les produits livrés précâblés.

Make sure to check that all sealing elements are correctly in place and closed, even for light fittings delivered pre-cabled.

Die richtige Verschließung der Dichtungselemente unbedingt überprüfen, auch bei Leuchten, die vorverkabelt geliefert sind.